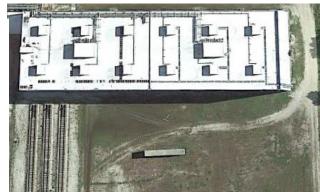

## Rail Served Industrial Property

Covered Warehouse (left) with two tracks totaling 1,258 linear feet available to warehouse.

Tank Farm (right) with three tracks totaling 1,021 linear feet

Additional Track Capacity available: