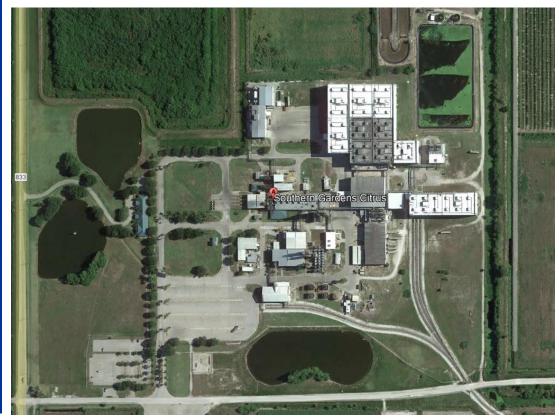

## Rail Served Industrial Property

Covered Warehouse (left) with two tracks totaling 1,258 linear feet available to warehouse.

Tank Farm (right) with three tracks totaling 1,021 linear feet

Additional Track Capacity available:

Track 1: 3,218 linear feet Track 2: 3,402 linear feet

1820 Co Rd 833, Clewiston, FL 33440

Call to arrange a Rail Tour

Heather Anckner, SCFE Sales & Marketing 904-234-8149 Heather.Anckner@RockwoodSteel.com