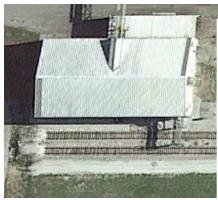

## Rail Served Industrial Property

Covered Warehouse (left) with two tracks totaling 1,258 linear feet available to warehouse.

Tank Farm (right) with three tracks totaling 1,021 linear feet

Additional Track Capacity available: