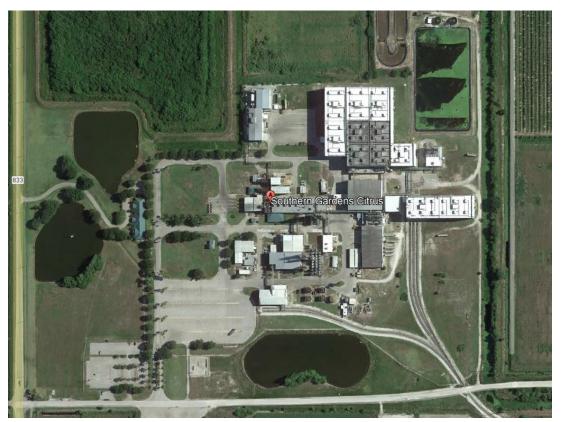

## Rail Served Industrial Property

Covered Warehouse (left) with two tracks totaling 1,258 linear feet available to warehouse.

Tank Farm (right) with three tracks totaling 1,021 linear feet

Additional Track Capacity available: Track 1: 3,218 linear feet Track 2: 3,402 linear feet

## 1820 Co Rd 833, Clewiston, FL 33440 Call to arrange a Rail Tour

Heather Anckner, SCFE Sales & Marketing 904-234-8149 Heather.Anckner@RockwoodSteel.com