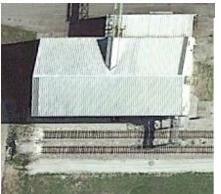

## Rail Served Industrial Property

Covered Warehouse (left) with two tracks totaling 1,258 linear feet available to warehouse.

Tank Farm (right) with three tracks totaling 1,021 linear feet

Additional Track Capacity available: Track 1: 3,218 linear feet Track 2: 3,402 linear feet