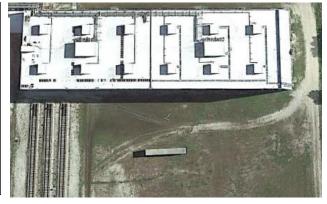

## Rail Served Industrial Property

Covered Warehouse (left) with two tracks totaling 1,258 linear feet available to warehouse.

Tank Farm (right) with three tracks totaling 1,021 linear feet

Additional Track Capacity available: Track 1: 3,218 linear feet Track 2: 3,402 linear feet